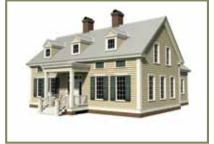

# **CHADWICK**

FIRST FLOOR SECOND FLOOR

DINING ROOM 15'3"x12'11"

ENTRY 26'5"x8'10"

BEDROOMS 3 BATHROOMS 21/2 FLOORS 2

WIDTH 46' 0" DEPTH 47'6"

FIRST FLOOR 1580 sq ft

SECOND FLOOR 1347 sq ft TOTAL 2927 sq ft PORCHES 41 sq ft