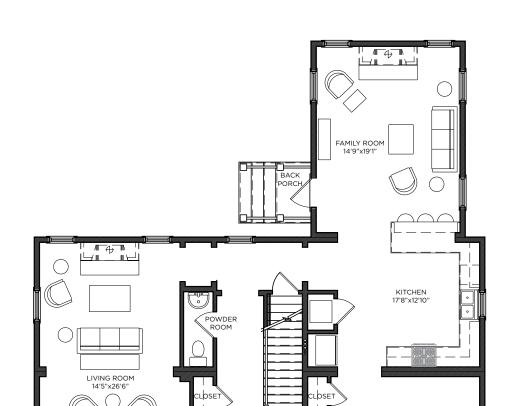

# **CHADWICK**

FIRST FLOOR SECOND FLOOR

DINING ROOM 15'3"x12'11"

ENTRY 26'5"x8'10"

BEDROOMS 3 BATHROOMS 21/2 FLOORS 2

WIDTH 46' 0" DEPTH 47'6"

FIRST FLOOR 1580 sq ft

SECOND FLOOR 1347 sq ft TOTAL 2927 sq ft PORCHES 41 sq ft