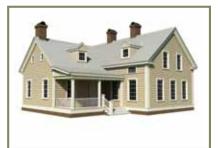

# **CHADWICK**

FIRST FLOOR SECOND FLOOR

DINING ROOM 15'3"x12'11"

ENTRY 26'5"x8'10"

BEDROOMS 3 BATHROOMS 21/2 FLOORS 2

WIDTH 46' 0" DEPTH 47'6"

FIRST FLOOR 1580 sq ft

SECOND FLOOR 1347 sq ft TOTAL 2927 sq ft PORCHES 41 sq ft