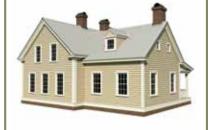

# **CHADWICK**

FIRST FLOOR SECOND FLOOR

DINING ROOM 15'3"x12'11"

ENTRY 26'5"x8'10"

BEDROOMS 3 BATHROOMS 21/2 FLOORS 2

WIDTH 46' 0" DEPTH 47'6"

FIRST FLOOR 1580 sq ft

SECOND FLOOR 1347 sq ft TOTAL 2927 sq ft PORCHES 41 sq ft