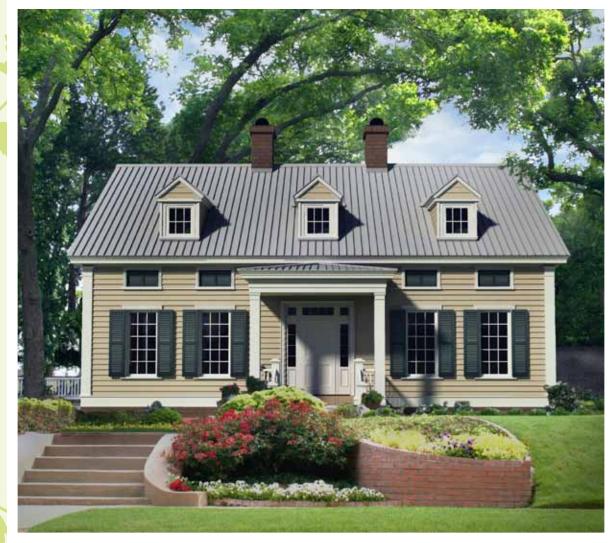

# **CHADWICK**

FIRST FLOOR SECOND FLOOR

DINING ROOM 15'3"x12'11"

ENTRY 26'5"x8'10"

BEDROOMS 3 BATHROOMS 21/2 FLOORS 2

WIDTH 46' 0" DEPTH 47'6"

FIRST FLOOR 1580 sq ft

SECOND FLOOR 1347 sq ft TOTAL 2927 sq ft PORCHES 41 sq ft