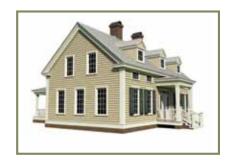

# **CHADWICK**

FIRST FLOOR SECOND FLOOR

DINING ROOM 15'3"x12'11"

ENTRY 26'5"x8'10"

BEDROOMS 3 BATHROOMS 21/2 FLOORS 2

WIDTH 46' 0" DEPTH 47'6"

FIRST FLOOR 1580 sq ft

SECOND FLOOR 1347 sq ft TOTAL 2927 sq ft PORCHES 41 sq ft