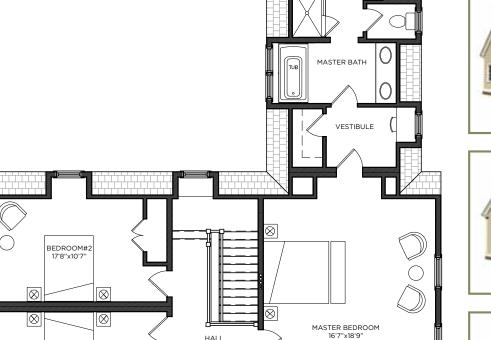

# **CHADWICK**

FIRST FLOOR SECOND FLOOR

DINING ROOM 15'3"x12'11"

ENTRY 26'5"x8'10"

BEDROOMS 3 BATHROOMS 21/2 FLOORS 2

WIDTH 46' 0" DEPTH 47'6"

FIRST FLOOR 1580 sq ft

SECOND FLOOR 1347 sq ft TOTAL 2927 sq ft PORCHES 41 sq ft