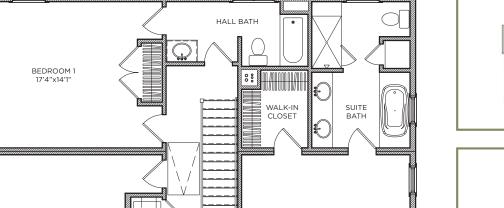

## SECOND FLOOR

OFFICE ALCOVE

BED EN SUITE 16'2"x15'0"

BEDROOMS 4
BATHROOMS 3 1/2
FLOORS 2

WIDTH 42' 0" DEPTH 54' 0"

FIRST FLOOR 1816 sq ft

SECOND FLOOR 1248 sq ft TOTAL 3064 sq ft PORCHES 326 sq ft **SIDING OPTIONS\*** 