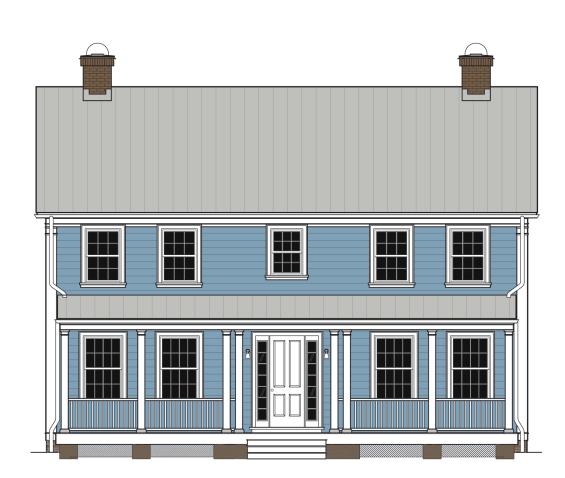

raming techniques w/ increased R-Value & reduced thermal bridging
- · Superior Wall panelized, pre-insulated foundation walls
- Insulated foundation slab

## MECHANICAL EQUIPMENT

- Tankless hot water heater (sealed combustion)
- High efficiency HVAC equipment (14 SEER minimum, 90% AFUE w/ MERV 13 filtration)
- Programmable thermostat w/ moisture control
- ENVI whole house energy monitor

#### **AVAILABLE OPTIONS**

- Zero-VOC Benjamin Moore® paint
- Engineered quartz countertop
- Upgraded appliances
- Upgraded cabinetry and kitchen designs
- Sealed combustion, direct vent fireplaces w/ electronic ignition
- Permeable pavers
- Foot controlled kitchen faucet
- Rainwater harvesting system
- Metal roofing
- Thermally modified wood decking
- Andersen windows
- Additional features available









FIRST FLOOR



## SECOND FLOOR







OFFICE ALCOVE

BED EN SUITE 16'2"x15'0"





BEDROOMS 4
BATHROOMS 3 1/2
FLOORS 2

WIDTH 42' 0" DEPTH 54' 0"

FIRST FLOOR 1816 sq ft

SECOND FLOOR 1248 sq ft TOTAL 3064 sq ft PORCHES 326 sq ft **SIDING OPTIONS\*** 

\*Colors not available in all markets.

17'4"x15'0"







© 2010 New World Home LLC. All rights reserved. All plans and elevations are artist renderings and may contain options that are not standard on all models. All dimensions are approximate and subject to change without notice. All plans, elevations, sketches, renderings, graphic materials, specifications, terms, conditions and statements contained herein are proposed only and subject to change without prior notice.