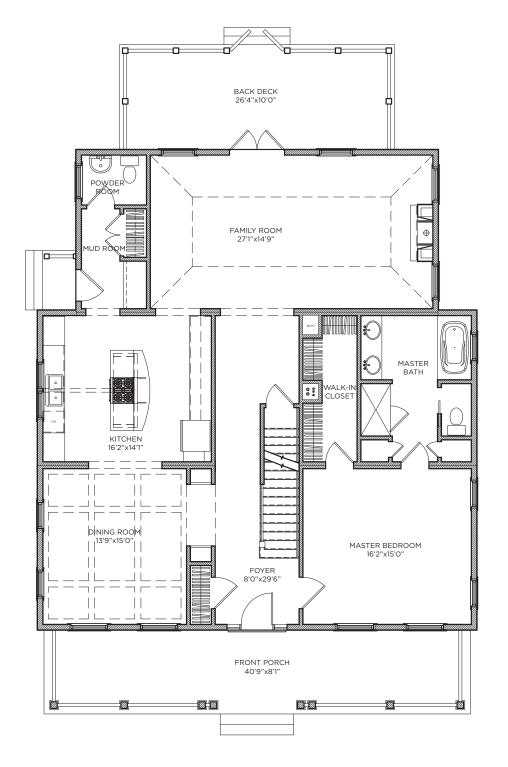

FIRST FLOOR

## SECOND FLOOR

OFFICE ALCOVE

BED EN SUITE 16'2"x15'0"

BEDROOMS 4
BATHROOMS 3 1/2
FLOORS 2

WIDTH 42' 0" DEPTH 54' 0"

FIRST FLOOR 1816 sq ft

SECOND FLOOR 1248 sq ft TOTAL 3064 sq ft PORCHES 326 sq ft **SIDING OPTIONS\*** 