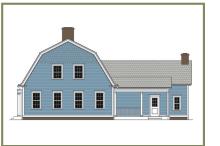

## SECOND FLOOR

BEDROOMS 2
BATHROOMS 2 1/2
FLOORS 2

WIDTH 40'1" DEPTH 57'5"

FIRST FLOOR 1671 sq ft

SECOND FLOOR 902 sq ft TOTAL 2573 sq ft PORCHES 188 sq ft

© 2010 New World Home LLC. All rights reserved. All plans and elevations are artist renderings and may contain options that are not standard on all models. All dimensions are approximate and subject to change without notice. All plans, elevations, sketches, renderings, graphic materials, specifications, terms, conditions and statements contained herein are proposed only and subject to change without prior notice.