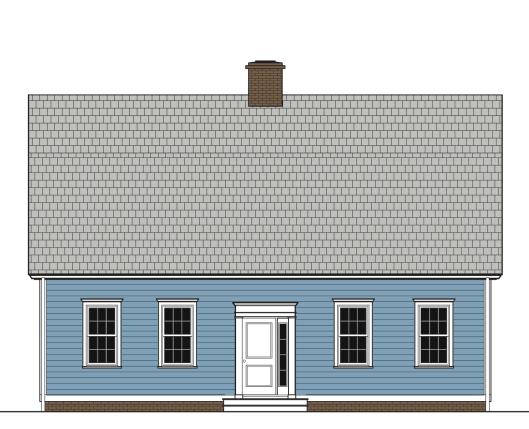

# STANDARD NOGM® FEATURES

### **EXTERIOR**

- Historically inspired architectural designs
- Fiber cement siding
- Low-E, argon-filled ENERGY STAR® rated windows
- ENERGY STAR rated insulated entry doors
- · Pressure treated decking
- Architectural shingle roof, 30-year warranty