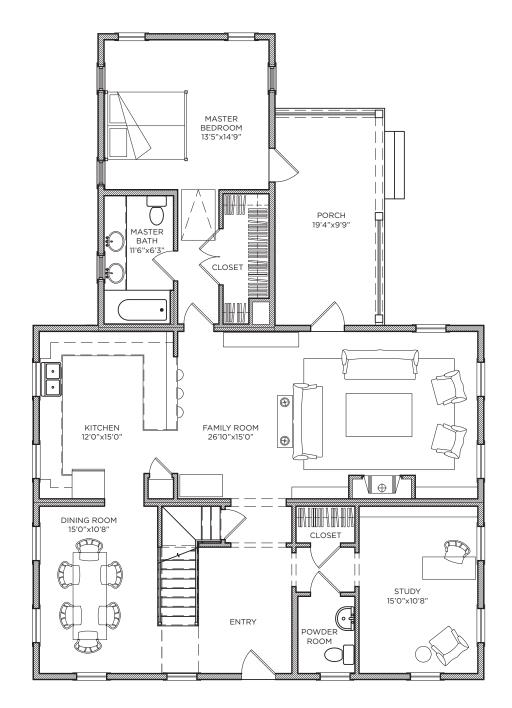

## SECOND FLOOR

BEDROOMS 2
BATHROOMS 2 1/2
FLOORS 2

WIDTH 40'1" DEPTH 57'5"

FIRST FLOOR 1671 sq ft

SECOND FLOOR 902 sq ft TOTAL 2573 sq ft PORCHES 188 sq ft

© 2010 New World Home LLC. All rights reserved. All plans and elevations are artist renderings and may contain options that are not standard on all models. All dimensions are approximate and subject to change without notice. All plans, elevations, sketches, renderings, graphic materials, specifications, terms, conditions and statements contained herein are proposed only and subject to change without prior notice.