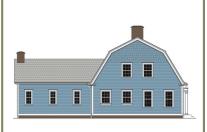

## SECOND FLOOR

BEDROOMS 2
BATHROOMS 2 1/2
FLOORS 2

WIDTH 40'1" DEPTH 57'5"

FIRST FLOOR 1671 sq ft

SECOND FLOOR 902 sq ft TOTAL 2573 sq ft PORCHES 188 sq ft

© 2010 New World Home LLC. All rights reserved. All plans and elevations are artist renderings and may contain options that are not standard on all models. All dimensions are approximate and subject to change without notice. All plans, elevations, sketches, renderings, graphic materials, specifications, terms, conditions and statements contained herein are proposed only and subject to change without prior notice.