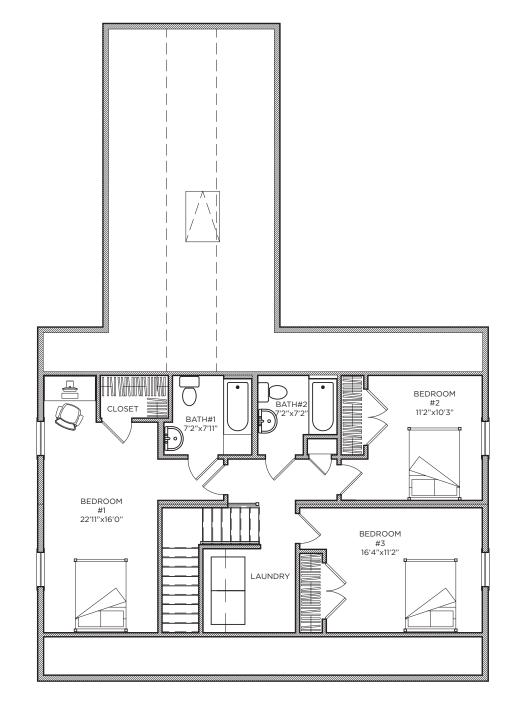

## SECOND FLOOR

BEDROOMS 2
BATHROOMS 2 1/2
FLOORS 2

WIDTH 40'1" DEPTH 57'5"

FIRST FLOOR 1671 sq ft

SECOND FLOOR 902 sq ft TOTAL 2573 sq ft PORCHES 188 sq ft

© 2010 New World Home LLC. All rights reserved. All plans and elevations are artist renderings and may contain options that are not standard on all models. All dimensions are approximate and subject to change without notice. All plans, elevations, sketches, renderings, graphic materials, specifications, terms, conditions and statements contained herein are proposed only and subject to change without prior notice.