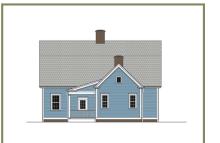

## SECOND FLOOR

BEDROOMS 2
BATHROOMS 2 1/2
FLOORS 2

WIDTH 40'1" DEPTH 57'5"

FIRST FLOOR 1671 sq ft

SECOND FLOOR 902 sq ft TOTAL 2573 sq ft PORCHES 188 sq ft

© 2010 New World Home LLC. All rights reserved. All plans and elevations are artist renderings and may contain options that are not standard on all models. All dimensions are approximate and subject to change without notice. All plans, elevations, sketches, renderings, graphic materials, specifications, terms, conditions and statements contained herein are proposed only and subject to change without prior notice.