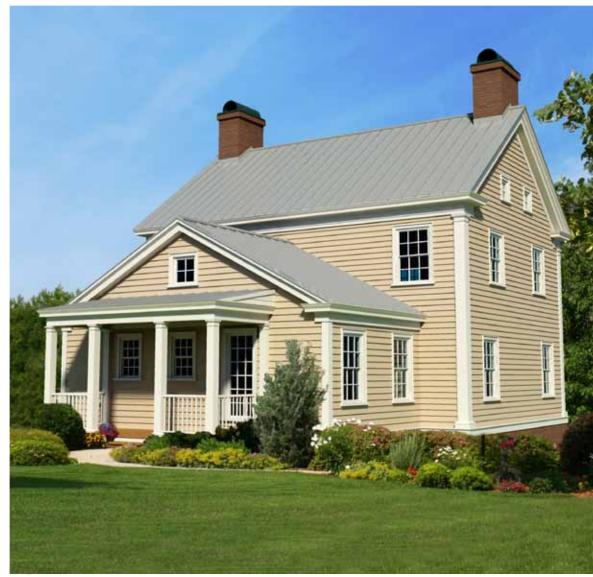

# **PINCHOT**

FIRST FLOOR SECOND FLOOR

BEDROOMS 4
BATHROOMS 3 1/2
FLOORS 2

WIDTH 36' 4" DEPTH 42' 10"

FIRST FLOOR 1443 sq ft

SECOND FLOOR 958 sq ft TOTAL 2401 sq ft

© 2010 New World Home LLC. All rights reserved. All plans and elevations are artist renderings and may contain options that are not standard on all models. All dimensions are approximate and subject to change without notice. All plans, elevations, sketches, renderings, graphic materials, specifications, terms, conditions and statements contained herein are proposed only and subject to change without prior notice.