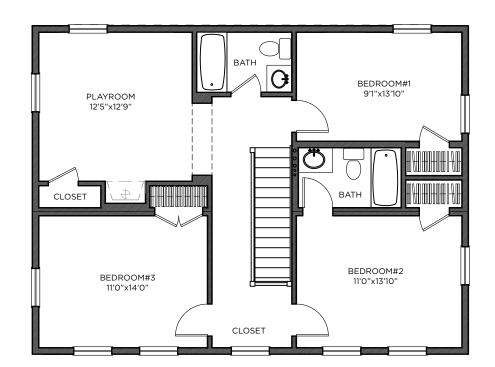

# **PINCHOT**

FIRST FLOOR SECOND FLOOR

BEDROOMS 4
BATHROOMS 3 1/2
FLOORS 2

WIDTH 36' 4" DEPTH 42' 10"

FIRST FLOOR 1443 sq ft

SECOND FLOOR 958 sq ft TOTAL 2401 sq ft

© 2010 New World Home LLC. All rights reserved. All plans and elevations are artist renderings and may contain options that are not standard on all models. All dimensions are approximate and subject to change without notice. All plans, elevations, sketches, renderings, graphic materials, specifications, terms, conditions and statements contained herein are proposed only and subject to change without prior notice.