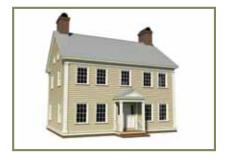

# **PINCHOT**

FIRST FLOOR SECOND FLOOR

BEDROOMS 4
BATHROOMS 3 1/2
FLOORS 2

WIDTH 36' 4" DEPTH 42' 10"

FIRST FLOOR 1443 sq ft

SECOND FLOOR 958 sq ft TOTAL 2401 sq ft

© 2010 New World Home LLC. All rights reserved. All plans and elevations are artist renderings and may contain options that are not standard on all models. All dimensions are approximate and subject to change without notice. All plans, elevations, sketches, renderings, graphic materials, specifications, terms, conditions and statements contained herein are proposed only and subject to change without prior notice.