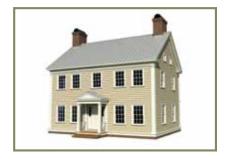

# **PINCHOT**

FIRST FLOOR SECOND FLOOR

BEDROOMS 4
BATHROOMS 3 1/2
FLOORS 2

WIDTH 36' 4" DEPTH 42' 10"

FIRST FLOOR 1443 sq ft

SECOND FLOOR 958 sq ft TOTAL 2401 sq ft

© 2010 New World Home LLC. All rights reserved. All plans and elevations are artist renderings and may contain options that are not standard on all models. All dimensions are approximate and subject to change without notice. All plans, elevations, sketches, renderings, graphic materials, specifications, terms, conditions and statements contained herein are proposed only and subject to change without prior notice.