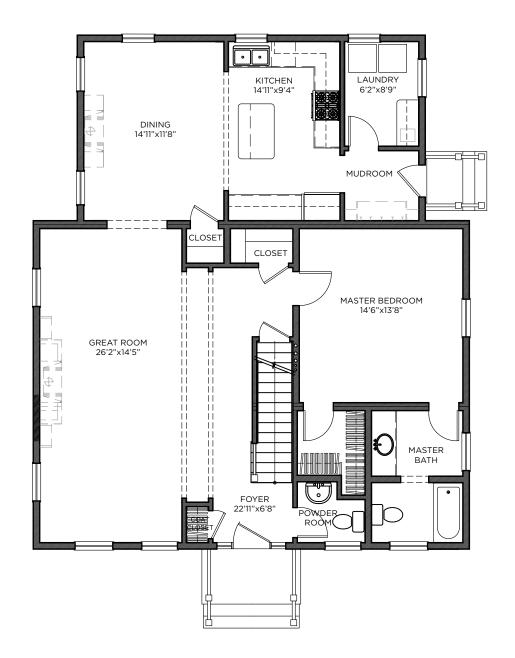

# **PINCHOT**

FIRST FLOOR SECOND FLOOR

BEDROOMS 4
BATHROOMS 3 1/2
FLOORS 2

WIDTH 36' 4" DEPTH 42' 10"

FIRST FLOOR 1443 sq ft

SECOND FLOOR 958 sq ft TOTAL 2401 sq ft

© 2010 New World Home LLC. All rights reserved. All plans and elevations are artist renderings and may contain options that are not standard on all models. All dimensions are approximate and subject to change without notice. All plans, elevations, sketches, renderings, graphic materials, specifications, terms, conditions and statements contained herein are proposed only and subject to change without prior notice.