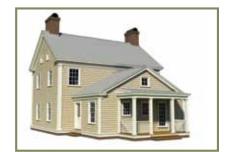

# **PINCHOT**

FIRST FLOOR SECOND FLOOR

BEDROOMS 4
BATHROOMS 3 1/2
FLOORS 2

WIDTH 36' 4" DEPTH 42' 10"

FIRST FLOOR 1443 sq ft

SECOND FLOOR 958 sq ft TOTAL 2401 sq ft

© 2010 New World Home LLC. All rights reserved. All plans and elevations are artist renderings and may contain options that are not standard on all models. All dimensions are approximate and subject to change without notice. All plans, elevations, sketches, renderings, graphic materials, specifications, terms, conditions and statements contained herein are proposed only and subject to change without prior notice.