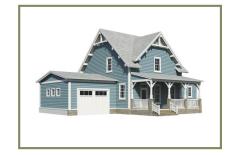

# **WATKINS**

FIRST FLOOR SECOND FLOOR

BEDROOMS 3
BATHROOMS 2 1/2
FLOORS 2

WIDTH 42' (60' W/GARAGE) DEPTH 50' 4"

FIRST FLOOR 1456 sq ft

SECOND FLOOR 754 sq ft
TOTAL 2210 sq ft
PORCHES 576 sq ft

**SIDING OPTIONS\*** 