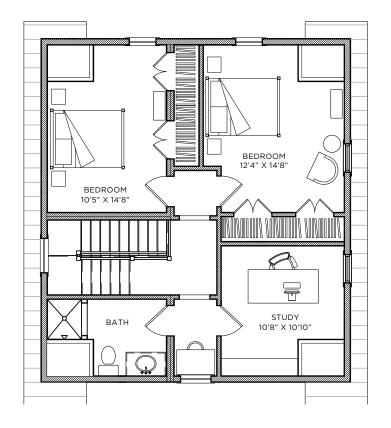

# **WATKINS**

FIRST FLOOR SECOND FLOOR

BEDROOMS 3
BATHROOMS 2 1/2
FLOORS 2

WIDTH 42' (60' W/GARAGE) DEPTH 50' 4"

FIRST FLOOR 1456 sq ft

SECOND FLOOR 754 sq ft
TOTAL 2210 sq ft
PORCHES 576 sq ft

**SIDING OPTIONS\*** 