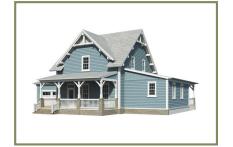

# **WATKINS**

FIRST FLOOR SECOND FLOOR

BEDROOMS 3
BATHROOMS 2 1/2
FLOORS 2

WIDTH 42' (60' W/GARAGE) DEPTH 50' 4"

FIRST FLOOR 1456 sq ft

SECOND FLOOR 754 sq ft
TOTAL 2210 sq ft
PORCHES 576 sq ft

**SIDING OPTIONS\*** 