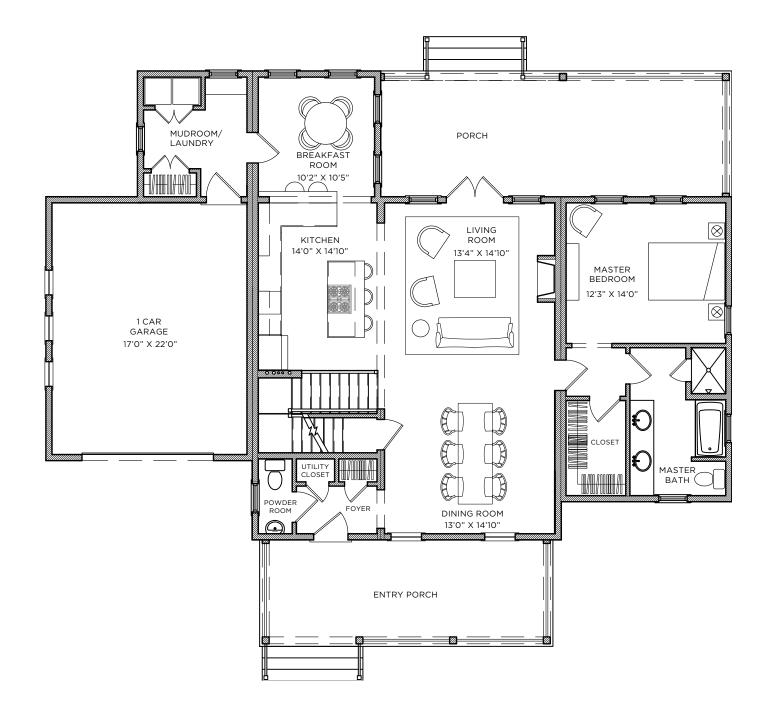

# **WATKINS**

FIRST FLOOR SECOND FLOOR

BEDROOMS 3
BATHROOMS 2 1/2
FLOORS 2

WIDTH 42' (60' W/GARAGE) DEPTH 50' 4"

FIRST FLOOR 1456 sq ft

SECOND FLOOR 754 sq ft
TOTAL 2210 sq ft
PORCHES 576 sq ft

**SIDING OPTIONS\*** 