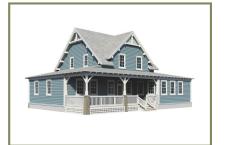

# **WATKINS**

FIRST FLOOR SECOND FLOOR

BEDROOMS 3
BATHROOMS 2 1/2
FLOORS 2

WIDTH 42' (60' W/GARAGE) DEPTH 50' 4"

FIRST FLOOR 1456 sq ft

SECOND FLOOR 754 sq ft
TOTAL 2210 sq ft
PORCHES 576 sq ft

**SIDING OPTIONS\*** 