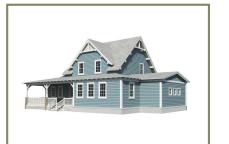

# **WATKINS**

FIRST FLOOR SECOND FLOOR

BEDROOMS 3
BATHROOMS 2 1/2
FLOORS 2

WIDTH 42' (60' W/GARAGE) DEPTH 50' 4"

FIRST FLOOR 1456 sq ft

SECOND FLOOR 754 sq ft
TOTAL 2210 sq ft
PORCHES 576 sq ft

**SIDING OPTIONS\*** 