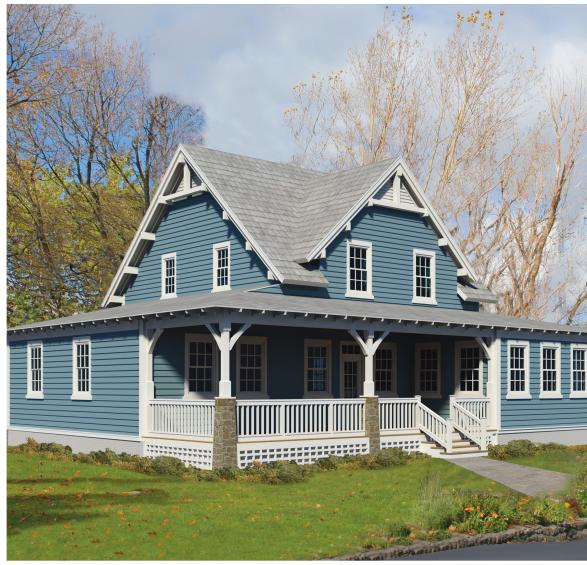

# **WATKINS**

FIRST FLOOR SECOND FLOOR

BEDROOMS 3
BATHROOMS 2 1/2
FLOORS 2

WIDTH 42' (60' W/GARAGE) DEPTH 50' 4"

FIRST FLOOR 1456 sq ft

SECOND FLOOR 754 sq ft
TOTAL 2210 sq ft
PORCHES 576 sq ft

**SIDING OPTIONS\*** 