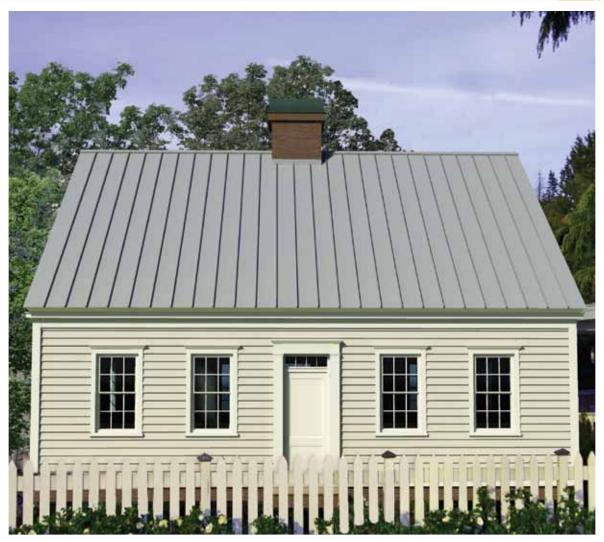

# **BURROUGHS**

FIRST FLOOR SECOND FLOOR

BEDROOMS 3
BATHROOMS 2 1/2
FLOORS 2

WIDTH 40'1" DEPTH 31'6"

FIRST FLOOR 1263 sq ft

SECOND FLOOR 698 sq ft TOTAL 1961 sq ft

\*Colors not available in all markets.

SIDING OPTIONS\*