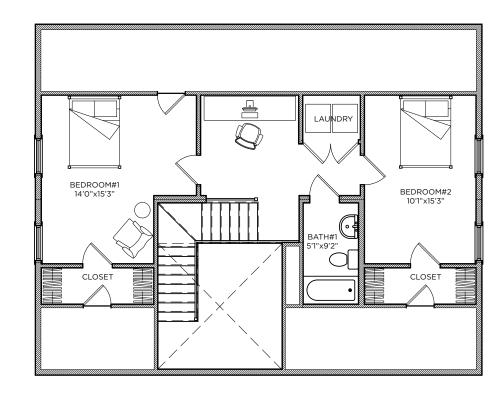

# **BURROUGHS**

FIRST FLOOR SECOND FLOOR

BEDROOMS 3
BATHROOMS 2 1/2
FLOORS 2

WIDTH 40'1" DEPTH 31'6"

FIRST FLOOR 1263 sq ft

SECOND FLOOR 698 sq ft TOTAL 1961 sq ft

\*Colors not available in all markets.

SIDING OPTIONS\*