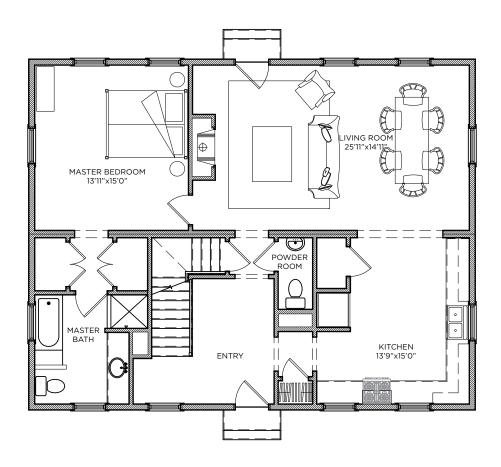

# **BURROUGHS**

FIRST FLOOR SECOND FLOOR

BEDROOMS 3
BATHROOMS 2 1/2
FLOORS 2

WIDTH 40'1" DEPTH 31'6"

FIRST FLOOR 1263 sq ft

SECOND FLOOR 698 sq ft TOTAL 1961 sq ft

\*Colors not available in all markets.

SIDING OPTIONS\*