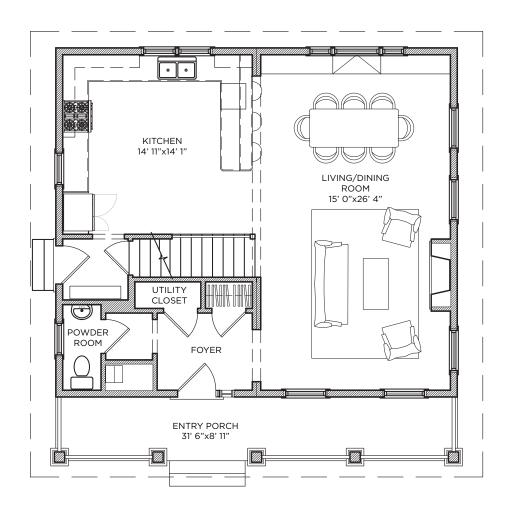

# **DICKINSON**

FIRST FLOOR SECOND FLOOR

BEDROOMS 2
BATHROOMS 2 1/2
FLOORS 2

WIDTH 31' 6" DEPTH 32' 8"

FIRST FLOOR 863 sq ft

SECOND FLOOR 786 sq ft
TOTAL 1649 sq ft
PORCHES 165 sq ft

SIDING OPTIONS\*