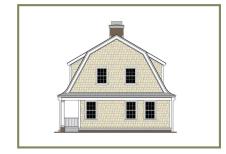

# **DICKINSON**

FIRST FLOOR SECOND FLOOR

BEDROOMS 2
BATHROOMS 2 1/2
FLOORS 2

WIDTH 31' 6" DEPTH 32' 8"

FIRST FLOOR 863 sq ft

SECOND FLOOR 786 sq ft
TOTAL 1649 sq ft
PORCHES 165 sq ft

SIDING OPTIONS\*