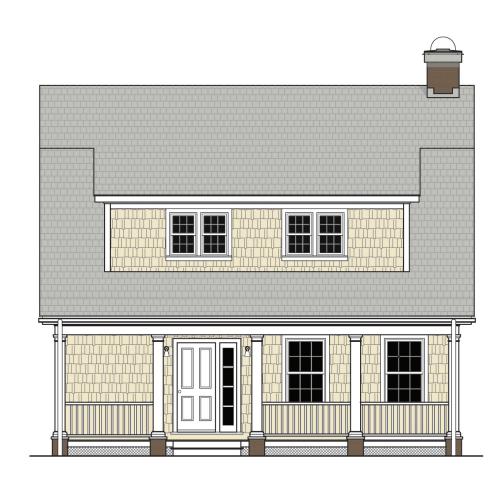

# **DICKINSON**

FIRST FLOOR SECOND FLOOR

BEDROOMS 2
BATHROOMS 2 1/2
FLOORS 2

WIDTH 31' 6" DEPTH 32' 8"

FIRST FLOOR 863 sq ft

SECOND FLOOR 786 sq ft
TOTAL 1649 sq ft
PORCHES 165 sq ft

SIDING OPTIONS\*