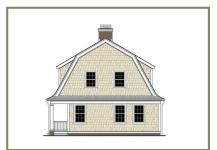

# **DICKINSON**

FIRST FLOOR SECOND FLOOR

BEDROOMS 2
BATHROOMS 2 1/2
FLOORS 2

WIDTH 31' 6" DEPTH 32' 8"

FIRST FLOOR 863 sq ft

SECOND FLOOR 786 sq ft
TOTAL 1649 sq ft
PORCHES 165 sq ft

SIDING OPTIONS\*