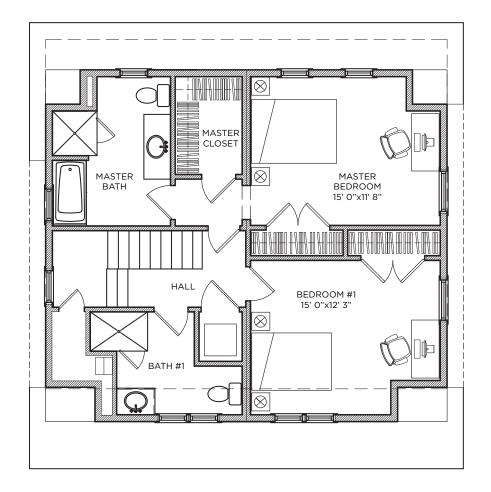

# **DICKINSON**

FIRST FLOOR SECOND FLOOR

BEDROOMS 2
BATHROOMS 2 1/2
FLOORS 2

WIDTH 31' 6" DEPTH 32' 8"

FIRST FLOOR 863 sq ft

SECOND FLOOR 786 sq ft
TOTAL 1649 sq ft
PORCHES 165 sq ft

SIDING OPTIONS\*