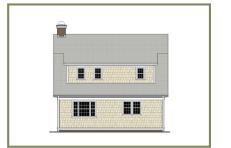

# **DICKINSON**

FIRST FLOOR SECOND FLOOR

BEDROOMS 2
BATHROOMS 2 1/2
FLOORS 2

WIDTH 31' 6" DEPTH 32' 8"

FIRST FLOOR 863 sq ft

SECOND FLOOR 786 sq ft
TOTAL 1649 sq ft
PORCHES 165 sq ft

SIDING OPTIONS\*