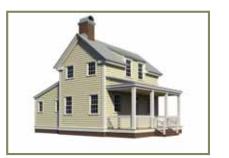

r Wall panelized, pre-insulated foundation walls
- · Insulated foundation slab

#### MECHANICAL EQUIPMENT

- Tankless hot water heater (sealed combustion)
- High efficiency HVAC equipment (14 SEER minimum, 90% AFUE w/ MERV 13 filtration)
- Programmable thermostat w/ moisture control
- ENVI whole house energy monitor

#### **AVAILABLE OPTIONS**

- Zero-VOC Benjamin Moore® paint
- Engineered quartz countertop
- Upgraded appliances
- Upgraded cabinetry and kitchen designs
- Sealed combustion, direct vent fireplaces w/ electronic ignition
- Permeable pavers
- Foot controlled kitchen faucet
- Rainwater harvesting system
- Metal roofing
- Thermally modified wood decking
- Andersen windows
- Additional features available



# **SMITHFIELD**



# FIRST FLOOR



#### **SECOND FLOOR OPTION 1**









# SECOND FLOOR OPTION 2







BEDROOMS 3 (2) BATHROOMS 2 FLOORS 2 WIDTH 26'8"

DEPTH 37'

FIRST FLOOR 728 sq ft

SECOND FLOOR 417 sq ft
TOTAL 1145 sq ft
PORCHES 200 sq ft

SIDING OPTIONS\*





©2010 New World Home LLC. All rights reserved. All plans and elevations are artist renderings and may contain options that are not standard on all models. All dimensions are approximate and subject to change without notice. All plans, elevations, sketches, renderings, graphic materials, specifications, terms, conditions and statements contained herein are proposed only and subject to change without prior notice.