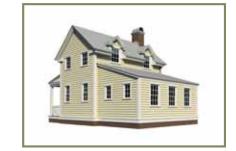

foundation walls
- · Insulated foundation slab

#### MECHANICAL EQUIPMENT

- Tankless hot water heater (sealed combustion)
- High efficiency HVAC equipment (14 SEER minimum, 90% AFUE w/ MERV 13 filtration)
- Programmable thermostat w/ moisture control
- ENVI whole house energy monitor

#### **AVAILABLE OPTIONS**

- Zero-VOC Benjamin Moore® paint
- Engineered quartz countertop
- Upgraded appliances
- Upgraded cabinetry and kitchen designs
- Sealed combustion, direct vent fireplaces w/ electronic ignition
- Permeable pavers
- Foot controlled kitchen faucet
- Rainwater harvesting system
- Metal roofing
- Thermally modified wood decking
- Andersen windows
- Additional features available



# **SMITHFIELD**



# FIRST FLOOR



#### **SECOND FLOOR OPTION 1**









# SECOND FLOOR OPTION 2







BEDROOMS 3 (2) BATHROOMS 2 FLOORS 2 WIDTH 26'8"

DEPTH 37'

FIRST FLOOR 728 sq ft

SECOND FLOOR 417 sq ft
TOTAL 1145 sq ft
PORCHES 200 sq ft

SIDING OPTIONS\*





©2010 New World Home LLC. All rights reserved. All plans and elevations are artist renderings and may contain options that are not standard on all models. All dimensions are approximate and subject to change without notice. All plans, elevations, sketches, renderings, graphic materials, specifications, terms, conditions and statements contained herein are proposed only and subject to change without prior notice.