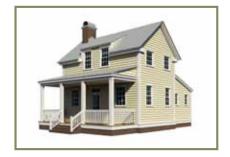

oundation walls
- · Insulated foundation slab

#### MECHANICAL EQUIPMENT

- Tankless hot water heater (sealed combustion)
- High efficiency HVAC equipment (14 SEER minimum, 90% AFUE w/ MERV 13 filtration)
- Programmable thermostat w/ moisture control
- ENVI whole house energy monitor

#### **AVAILABLE OPTIONS**

- Zero-VOC Benjamin Moore® paint
- Engineered quartz countertop
- Upgraded appliances
- Upgraded cabinetry and kitchen designs
- Sealed combustion, direct vent fireplaces w/ electronic ignition
- Permeable pavers
- Foot controlled kitchen faucet
- Rainwater harvesting system
- Metal roofing
- Thermally modified wood decking
- Andersen windows
- Additional features available



# **SMITHFIELD**



# FIRST FLOOR



#### **SECOND FLOOR OPTION 1**









# SECOND FLOOR OPTION 2







BEDROOMS 3 (2) BATHROOMS 2 FLOORS 2 WIDTH 26'8"

DEPTH 37'

FIRST FLOOR 728 sq ft

SECOND FLOOR 417 sq ft
TOTAL 1145 sq ft
PORCHES 200 sq ft

SIDING OPTIONS\*





©2010 New World Home LLC. All rights reserved. All plans and elevations are artist renderings and may contain options that are not standard on all models. All dimensions are approximate and subject to change without notice. All plans, elevations, sketches, renderings, graphic materials, specifications, terms, conditions and statements contained herein are proposed only and subject to change without prior notice.