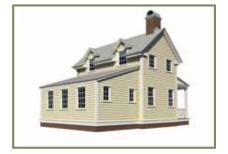

Wall panelized, pre-insulated foundation walls
- · Insulated foundation slab

#### MECHANICAL EQUIPMENT

- Tankless hot water heater (sealed combustion)
- High efficiency HVAC equipment (14 SEER minimum, 90% AFUE w/ MERV 13 filtration)
- Programmable thermostat w/ moisture control
- ENVI whole house energy monitor

#### **AVAILABLE OPTIONS**

- Zero-VOC Benjamin Moore® paint
- Engineered quartz countertop
- Upgraded appliances
- Upgraded cabinetry and kitchen designs
- Sealed combustion, direct vent fireplaces w/ electronic ignition
- Permeable pavers
- Foot controlled kitchen faucet
- Rainwater harvesting system
- Metal roofing
- Thermally modified wood decking
- Andersen windows
- Additional features available



# **SMITHFIELD**



# FIRST FLOOR



#### **SECOND FLOOR OPTION 1**









# SECOND FLOOR OPTION 2







BEDROOMS 3 (2) BATHROOMS 2 FLOORS 2 WIDTH 26'8"

DEPTH 37'

FIRST FLOOR 728 sq ft

SECOND FLOOR 417 sq ft
TOTAL 1145 sq ft
PORCHES 200 sq ft

SIDING OPTIONS\*





©2010 New World Home LLC. All rights reserved. All plans and elevations are artist renderings and may contain options that are not standard on all models. All dimensions are approximate and subject to change without notice. All plans, elevations, sketches, renderings, graphic materials, specifications, terms, conditions and statements contained herein are proposed only and subject to change without prior notice.