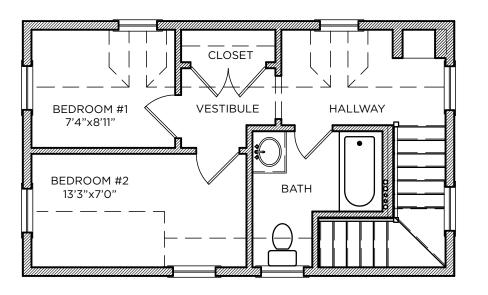

#### **SECOND FLOOR OPTION 1**

# SECOND FLOOR OPTION 2

BEDROOMS 3 (2) BATHROOMS 2 FLOORS 2 WIDTH 26'8"

DEPTH 37'

FIRST FLOOR 728 sq ft

SECOND FLOOR 417 sq ft
TOTAL 1145 sq ft
PORCHES 200 sq ft

SIDING OPTIONS\*

©2010 New World Home LLC. All rights reserved. All plans and elevations are artist renderings and may contain options that are not standard on all models. All dimensions are approximate and subject to change without notice. All plans, elevations, sketches, renderings, graphic materials, specifications, terms, conditions and statements contained herein are proposed only and subject to change without prior notice.