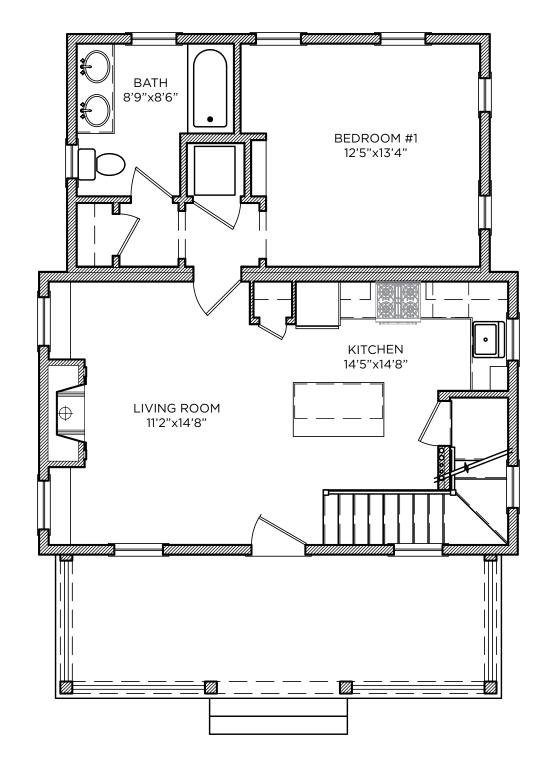

& reduced thermal bridging
- · Superior Wall panelized, pre-insulated foundation walls
- · Insulated foundation slab

#### MECHANICAL EQUIPMENT

- Tankless hot water heater (sealed combustion)
- High efficiency HVAC equipment (14 SEER minimum, 90% AFUE w/ MERV 13 filtration)
- Programmable thermostat w/ moisture control
- ENVI whole house energy monitor

#### **AVAILABLE OPTIONS**

- Zero-VOC Benjamin Moore® paint
- Engineered quartz countertop
- Upgraded appliances
- Upgraded cabinetry and kitchen designs
- Sealed combustion, direct vent fireplaces w/ electronic ignition
- Permeable pavers
- Foot controlled kitchen faucet
- Rainwater harvesting system
- Metal roofing
- Thermally modified wood decking
- Andersen windows
- Additional features available



# **SMITHFIELD**



# FIRST FLOOR



#### **SECOND FLOOR OPTION 1**









# SECOND FLOOR OPTION 2







BEDROOMS 3 (2) BATHROOMS 2 FLOORS 2 WIDTH 26'8"

DEPTH 37'

FIRST FLOOR 728 sq ft

SECOND FLOOR 417 sq ft
TOTAL 1145 sq ft
PORCHES 200 sq ft

SIDING OPTIONS\*





©2010 New World Home LLC. All rights reserved. All plans and elevations are artist renderings and may contain options that are not standard on all models. All dimensions are approximate and subject to change without notice. All plans, elevations, sketches, renderings, graphic materials, specifications, terms, conditions and statements contained herein are proposed only and subject to change without prior notice.