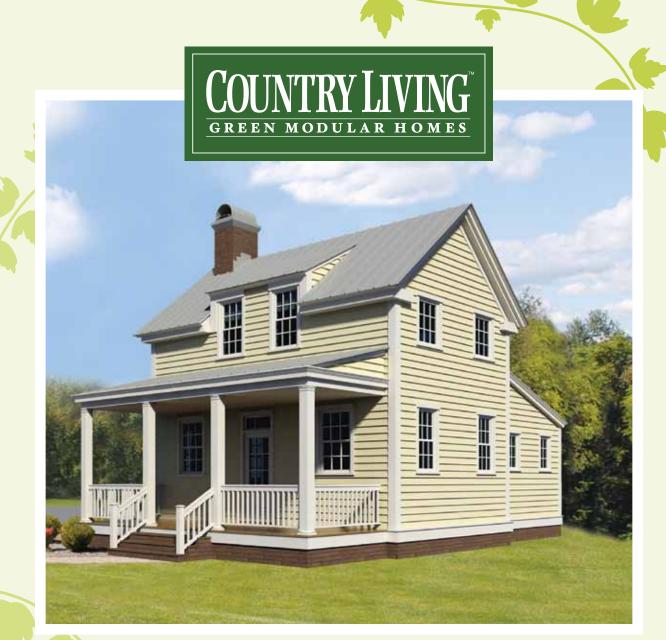

ming techniques w/ increased R-Value & reduced thermal bridging
- · Superior Wall panelized, pre-insulated foundation walls
- · Insulated foundation slab

#### MECHANICAL EQUIPMENT

- Tankless hot water heater (sealed combustion)
- High efficiency HVAC equipment (14 SEER minimum, 90% AFUE w/ MERV 13 filtration)
- Programmable thermostat w/ moisture control
- ENVI whole house energy monitor

#### **AVAILABLE OPTIONS**

- Zero-VOC Benjamin Moore® paint
- Engineered quartz countertop
- Upgraded appliances
- Upgraded cabinetry and kitchen designs
- Sealed combustion, direct vent fireplaces w/ electronic ignition
- Permeable pavers
- Foot controlled kitchen faucet
- Rainwater harvesting system
- Metal roofing
- Thermally modified wood decking
- Andersen windows
- Additional features available



# **SMITHFIELD**



# FIRST FLOOR



#### **SECOND FLOOR OPTION 1**









# SECOND FLOOR OPTION 2







BEDROOMS 3 (2) BATHROOMS 2 FLOORS 2 WIDTH 26'8"

DEPTH 37'

FIRST FLOOR 728 sq ft

SECOND FLOOR 417 sq ft
TOTAL 1145 sq ft
PORCHES 200 sq ft

SIDING OPTIONS\*





©2010 New World Home LLC. All rights reserved. All plans and elevations are artist renderings and may contain options that are not standard on all models. All dimensions are approximate and subject to change without notice. All plans, elevations, sketches, renderings, graphic materials, specifications, terms, conditions and statements contained herein are proposed only and subject to change without prior notice.