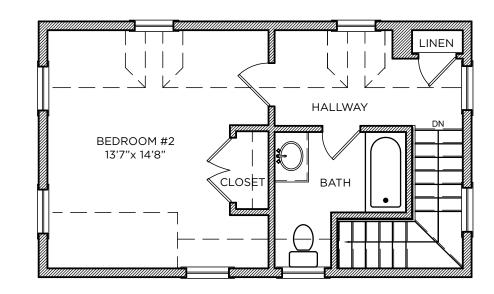

# SECOND FLOOR OPTION 2

BEDROOMS 3 (2) BATHROOMS 2 FLOORS 2 WIDTH 26'8"

DEPTH 37'

FIRST FLOOR 728 sq ft

SECOND FLOOR 417 sq ft
TOTAL 1145 sq ft
PORCHES 200 sq ft

SIDING OPTIONS\*

©2010 New World Home LLC. All rights reserved. All plans and elevations are artist renderings and may contain options that are not standard on all models. All dimensions are approximate and subject to change without notice. All plans, elevations, sketches, renderings, graphic materials, specifications, terms, conditions and statements contained herein are proposed only and subject to change without prior notice.